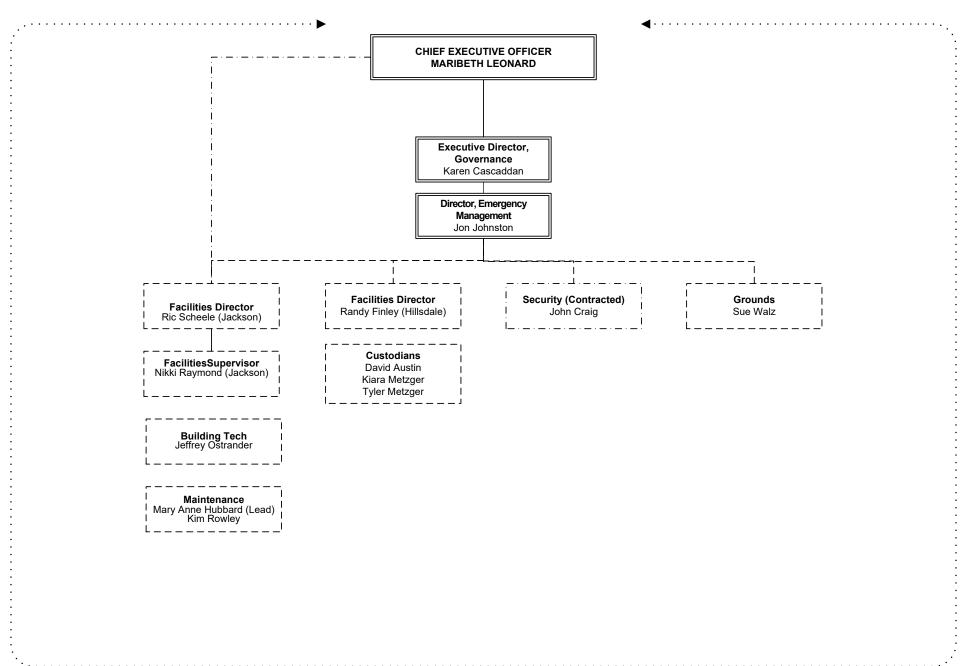

## **CHIEF OPERATING OFFICER** SHANNAN CLEVENGER **Executive Director, Executive Coordinator Integrated Health & Outpatient Services** Jamie Coulombe Cassandra Watson Director, **Outpatient Services** Jodie Smith **Administrative Assistant II** Teri Steele Supervisor, Outpatient SUD Services Supervisor, Outpatient Supervisor, Case Supervisor, Case Services Management Management Mark Weatherwax Katelvnn Miller Ryan Broughton Shirley Wilson Therapist I Sarah Ladd Jail Clinician I Austin Lehman (Hillsdale) Case Manager I April Greenlee Case Manager I Haley Rose Jess Stott Tabatha Sharlow Daniel Scafe Jail Clinician II Therapist II Justin Burk Mariah Palmer Erika Root Sara Gudakunst Jessica Gibbons Fran Griscavage Jeanne Ashworth Luke Hunter Melissa Taylor Michelle Shor