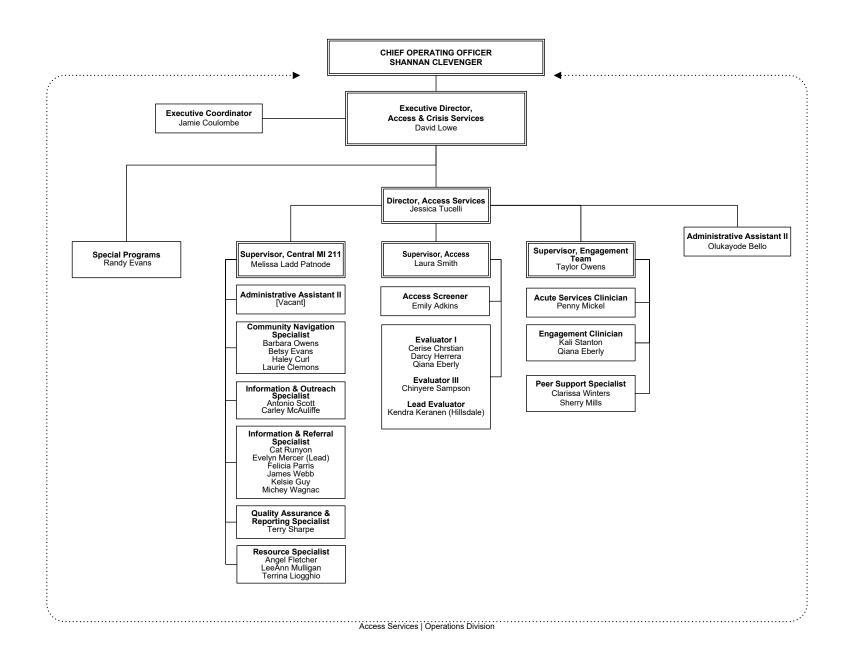

## **CHIEF OPERATING OFFICER** SHANNAN CLEVENGER **Executive Director, Executive Coordinator Integrated Health & Outpatient Services** Jamie Coulombe Cassandra Watson Director, **Outpatient Services** Jodie Smith **Administrative Assistant II** Teri Steele Supervisor, Outpatient SUD Services Supervisor, Outpatient Supervisor, Case Supervisor, Case Services Management Management Mark Weatherwax Katelvnn Miller Ryan Broughton Shirley Wilson Therapist I Sarah Ladd Jail Clinician I Austin Lehman (Hillsdale) Case Manager I April Greenlee Case Manager I Haley Rose Jess Stott Tabatha Sharlow Daniel Scafe Jail Clinician II Therapist II Justin Burk Mariah Palmer Erika Root Sara Gudakunst Jessica Gibbons Fran Griscavage Jeanne Ashworth Luke Hunter Melissa Taylor Michelle Shorthouse Richard Jan