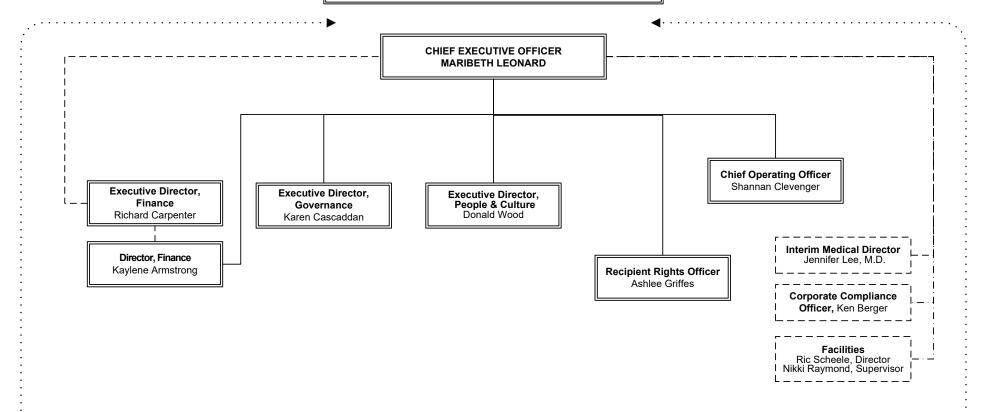

## **CHIEF OPERATING OFFICER** SHANNAN CLEVENGER **Executive Director, Executive Coordinator Integrated Health & Outpatient Services** Jamie Coulombe Cassandra Watson Director, **Outpatient Services** Jodie Smith **Administrative Assistant II** Teri Steele Supervisor, Outpatient SUD Services Supervisor, Outpatient Supervisor, Case Supervisor, Case Services Management Management Mark Weatherwax Katelvnn Miller Ryan Broughton Shirley Wilson Therapist I Sarah Ladd Jail Clinician I Austin Lehman (Hillsdale) Case Manager I April Greenlee Case Manager I Haley Rose Jess Stott Tabatha Sharlow Daniel Scafe Jail Clinician II Therapist II Justin Burk Mariah Palmer Erika Root Sara Gudakunst Jessica Gibbons Fran Griscavage Jeanne Ashworth Luke Hunter Melissa Taylor Michelle Shorthouse Richard Jansen Shella Worden **Prevention Specialist** NiAsia Perdue Tara Mangham Chris Firestone Nina Huver Stephanie Lyerla Case Manager II Vicki Kime Therapist I Kaily Sims Lisa Schultz